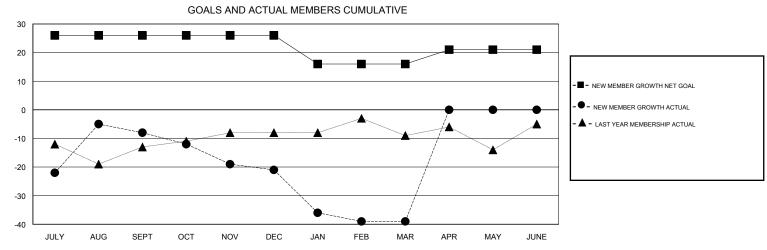

## District 22 C

Results as of: 3/31/2017

| DROPPED CLUBS: 1  DROPPED MEMBERS |         | 23 CLUBS OF 49 ADDED 1 OR MORE<br>NEW MEMBERS | GENDER DISTI<br>MALE<br>FEMALE     | 969 (67.53%)<br>466 (32.47%) |     |
|-----------------------------------|---------|-----------------------------------------------|------------------------------------|------------------------------|-----|
| DECEASED                          | 30      | CLICK HERE FOR CUMULATIVE                     | TOTAL FAMILY UNIT MEMBERS          |                              | 217 |
| CLUB CANCELLED OTHER              | 9<br>98 | MEMBERSHIP DATA                               | FAMILY MEMBERS PAYING HALF 11 DUES |                              | 116 |
| TOTAL                             | 137     |                                               |                                    |                              |     |