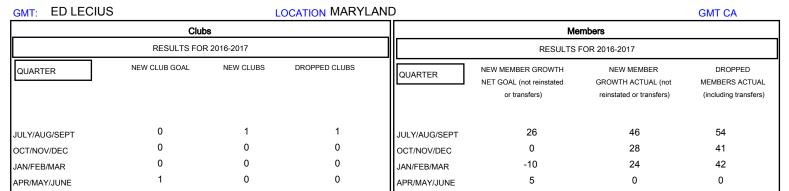

## District 22 C

Results as of: 3/31/2017

| DROPPED CLUBS: 1  DROPPED MEMBERS |         | 23 CLUBS OF 49 ADDED 1 OR MORE<br>NEW MEMBERS | GENDER DISTI<br>MALE<br>FEMALE     | 969 (67.53%)<br>466 (32.47%) |     |
|-----------------------------------|---------|-----------------------------------------------|------------------------------------|------------------------------|-----|
| DECEASED                          | 30      | CLICK HERE FOR CUMULATIVE                     | TOTAL FAMILY UNIT MEMBERS          |                              | 217 |
| CLUB CANCELLED OTHER              | 9<br>98 | MEMBERSHIP DATA                               | FAMILY MEMBERS PAYING HALF 11 DUES |                              | 116 |
| TOTAL                             | 137     |                                               |                                    |                              |     |